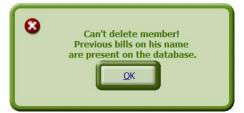

3. Confirm with "Yes" to irrevocably delete the customer.

Note! You cannot delete customers who have transactions pending on their profiles!