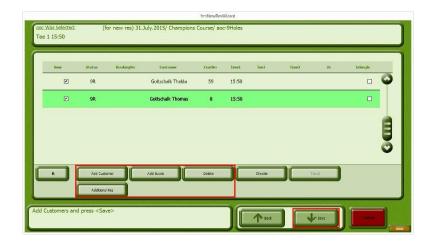

## **Reserve a Tee Time**

9. Then click on "Save" to complete the reservation. Players can be subsequently added to the list anytime, either via "Add Customer" or via "Add Guest", for players not registered in the system. Likewise, marked players can be deleted or rental items be added. Don't forget to save your changes ("Save"). The overview can be updated via "R".