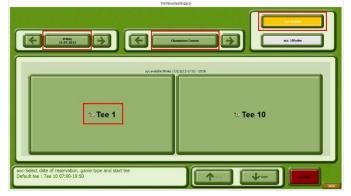

# **Reserve a Tee Time**

2 [3]

5. The Reservation Wizard will open. From the top left, choose a date, a course, and the number of holes to be played.

6. After choosing the starting tee (by clicking on Tee 1 or Tee 10), a new window will appear. A list of tee times will display which times are still available and which times have already been reserved. Make your selection by clicking on one of the tee times.

| 14:40 | Free         | Free         |  |
|-------|--------------|--------------|--|
| 14.40 | Free Free    | Free         |  |
|       | -            | -            |  |
| 14:50 | Free<br>Free | Free<br>Free |  |
|       | - Hee        | 1100         |  |
| 15.00 | Free         | Free         |  |
| 15:00 | Free         | Free         |  |
|       |              |              |  |
| 15:10 | Free         | Free         |  |
| Q     | Free         | Free         |  |
| -     | Free         | Free         |  |
| 15:20 | Free         | Free         |  |
|       |              |              |  |